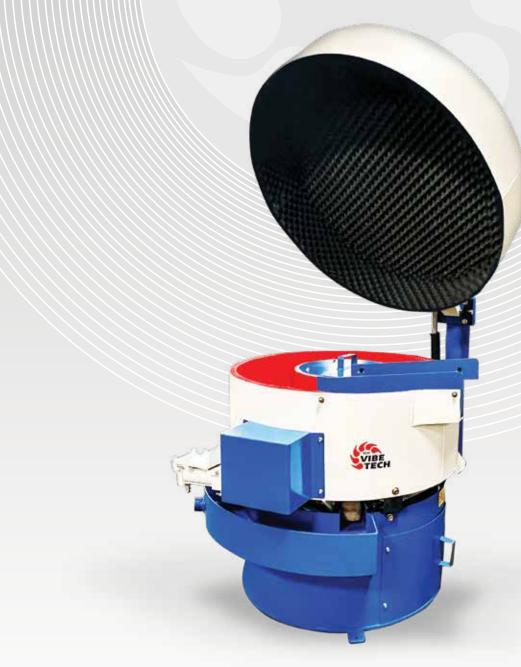

For increased durability, we also offer rigid sound hoods made of aluminum and sound abatement foam. Mounted off of a heavy-duty structural steel base frame, the weight of the hood is carried by an electric linear actuator which allows for a smooth and safe movement.

## **Key Features**

- Soft Sound Cover: heavy-duty vinyl with sound abatement foam
- Rigid Sound Hood: aluminum and sound abatement foam
  - Heavy-duty structural steel base frame
  - Electric linear actuator
- Stand with winch option
- Suspended-style vinyl covers available
- Wide selection of vinyl color choices
- Vinyl hatch and cut-out options
- **Custom sound solutions available**