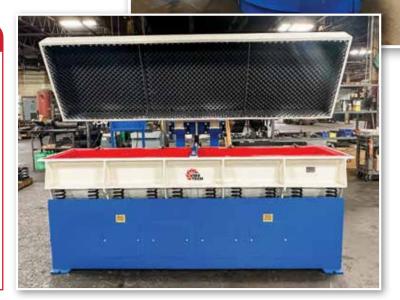

For increased durability, we also offer rigid sound hoods made of aluminum and sound abatement foam. Mounted off of a heavy-duty structural steel base frame, the weight of the hood is carried by an electric linear actuator which allows for a smooth and safe movement.

## **Key Features**

- Soft Sound Cover: heavy-duty vinyl with sound abatement foam
- Rigid Sound Hood: aluminum and sound abatement foam
  - Heavy-duty structural steel base frame
  - Electric linear actuator
- Stand with winch option
- Suspended-style vinyl covers available
- Wide selection of vinyl color choices
- Vinyl hatch and cut-out options
- **Custom sound solutions available**