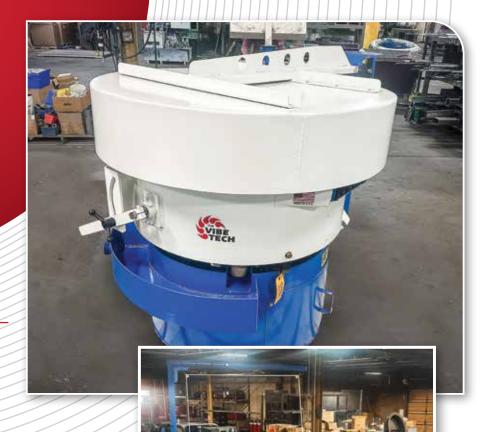

For increased durability, we also offer rigid sound hoods made of aluminum and sound abatement foam. Mounted off of a heavy-duty structural steel base frame, the weight of the hood is carried by an electric linear actuator which allows for a smooth and safe movement.

## **Key Features**

- Soft Sound Cover: heavy-duty vinyl with sound abatement foam
- Rigid Sound Hood: aluminum and sound abatement foam
  - Heavy-duty structural steel base frame
  - Electric linear actuator
- Stand with winch option
- Suspended-style vinyl covers available
- Wide selection of vinyl color choices
- Vinyl hatch and cut-out options
- **Custom sound solutions available**